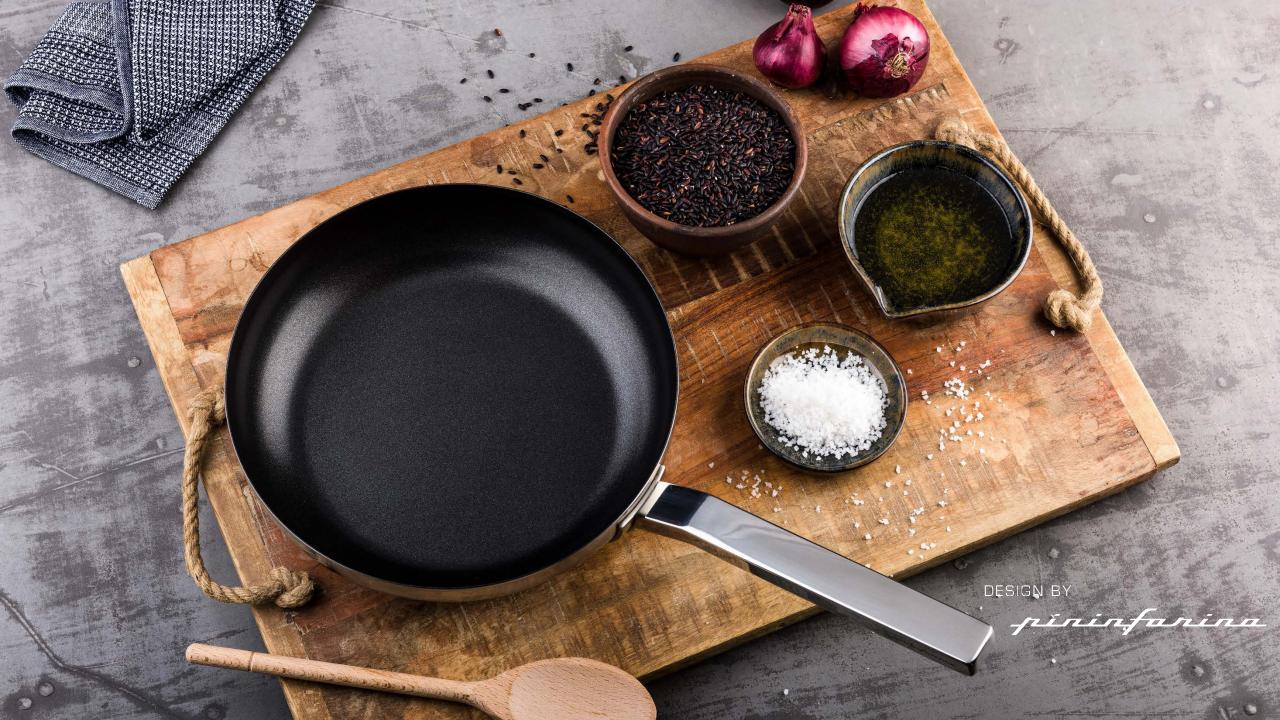

The result is **STILE**, a refined and innovative cookware collection for the lovers of made-in-Italy. An unmistakable design in which pure lines find harmoniously their place in everyday life.

STILE, with its contemporary and essential look, brings elegance in the kitchen without forgoing functionality, making the cooking experience even more statisfying. The pureness of the lines and the clean geometries shape a collection in which function and style reach the perfect balance.

### Non-stick coating

The Eterna® non-sticking coating guarantees the best performances.

Scratch resistant – dishwasher safe.

### **Round edges**

The non-sharp-cornered bottom edge of each cooking tool avoids damage to induction and ceramic hobs.

The heat-diffusing bottom with elevated thickness guarantees an outstanding heat distribution.

### Special finishing

The contrast of the glossy-matte finishing enhances the tri-dimensionality of the cooking tool