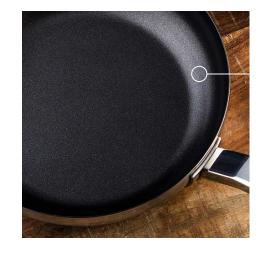

### **Round edges**

The non-sharp-cornered bottom edge of each cooking tool avoids damage to induction and ceramic hobs.

The heat-diffusing bottom with elevated thickness guarantees an outstanding heat distribution.