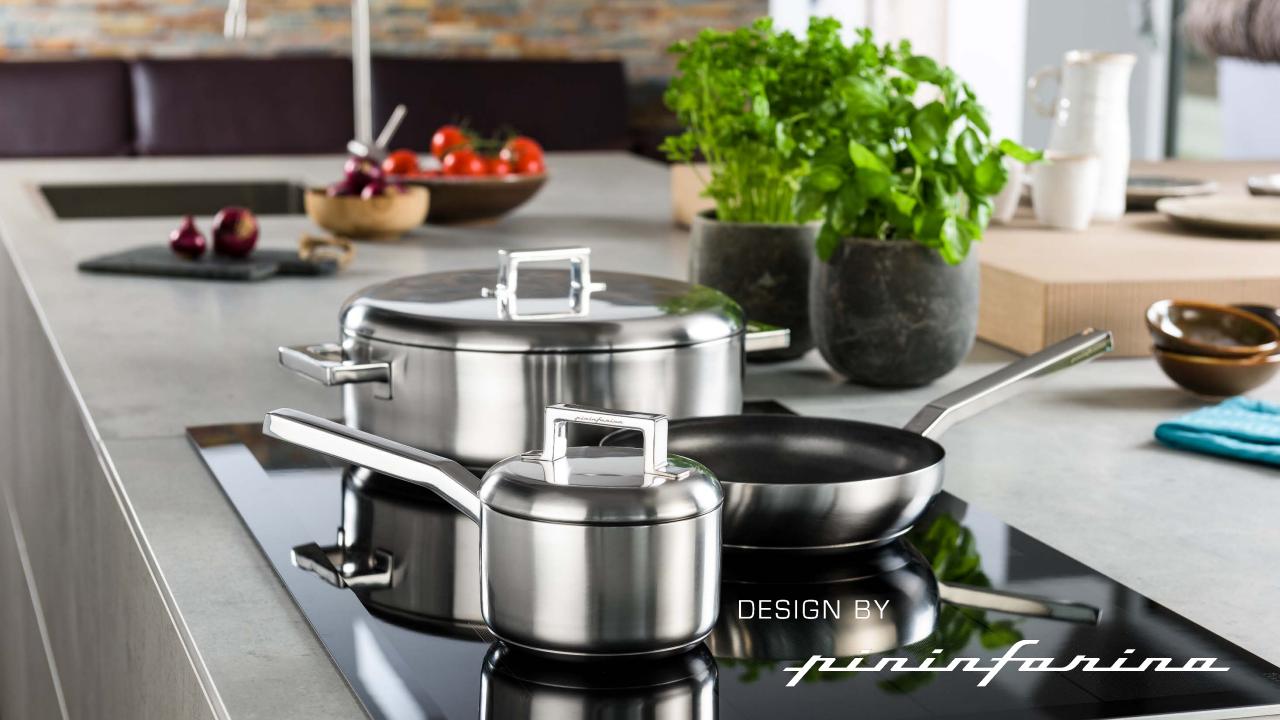

#### Handle

The extra thick handles with rounded edges guarantee an ergonomic grip and makes handling of the cooking tools easier