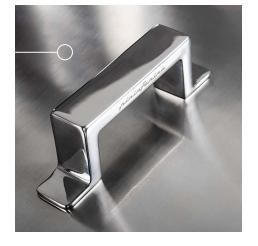

#### Handle

The extra thick handles with rounded edges guarantee an ergonomic grip and makes handling of the cooking tools easier